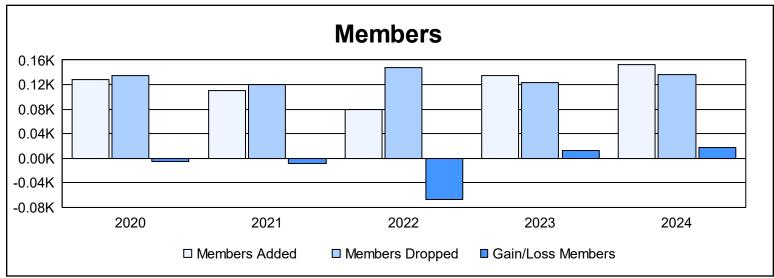

District 111WR As of June 2024 Cumulative

| Year      | New<br>Clubs | Dropped<br>Clubs | Gain/<br>Loss<br>Clubs | New<br>Members | Charter<br>Members | Reinstate<br>Members | Transfer<br>Members | Total<br>Member<br>Added | Total<br>Members<br>Dropped | Gain/<br>Loss<br>Members |
|-----------|--------------|------------------|------------------------|----------------|--------------------|----------------------|---------------------|--------------------------|-----------------------------|--------------------------|
| 2019-2020 | 1            | 0                | 1                      | 93             | 31                 | 1                    | 3                   | 128                      | 134                         | -6                       |
| 2020-2021 | 1            | 0                | 1                      | 85             | 20                 | 2                    | 4                   | 111                      | 120                         | -9                       |
| 2021-2022 | 0            | 1                | -1                     | 75             | 0                  | 0                    | 4                   | 79                       | 147                         | -68                      |
| 2022-2023 | 0            | 0                | 0                      | 129            | 0                  | 0                    | 6                   | 135                      | 123                         | 12                       |
| 2023-2024 | 0            | 0                | 0                      | 149            | 0                  | 0                    | 4                   | 153                      | 136                         | 17                       |
| Average   | 0            | 0                | 0                      | 106            | 10                 | 1                    | 4                   | 121                      | 132                         | -11                      |