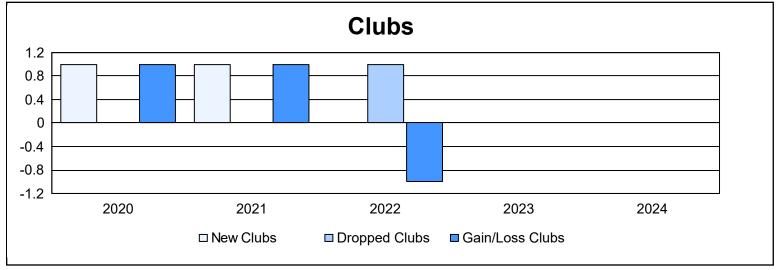

District 111WR As of June 2024 Cumulative

| Year      | New<br>Clubs | Dropped<br>Clubs | Gain/<br>Loss<br>Clubs | New<br>Members | Charter<br>Members | Reinstate<br>Members | Transfer<br>Members | Total<br>Member<br>Added | Total<br>Members<br>Dropped | Gain/<br>Loss<br>Members |
|-----------|--------------|------------------|------------------------|----------------|--------------------|----------------------|---------------------|--------------------------|-----------------------------|--------------------------|
| 2019-2020 | 1            | 0                | 1                      | 93             | 31                 | 1                    | 3                   | 128                      | 134                         | -6                       |
| 2020-2021 | 1            | 0                | 1                      | 85             | 20                 | 2                    | 4                   | 111                      | 120                         | -9                       |
| 2021-2022 | 0            | 1                | -1                     | 75             | 0                  | 0                    | 4                   | 79                       | 147                         | -68                      |
| 2022-2023 | 0            | 0                | 0                      | 129            | 0                  | 0                    | 6                   | 135                      | 123                         | 12                       |
| 2023-2024 | 0            | 0                | 0                      | 149            | 0                  | 0                    | 4                   | 153                      | 136                         | 17                       |
| Average   | 0            | 0                | 0                      | 106            | 10                 | 1                    | 4                   | 121                      | 132                         | -11                      |